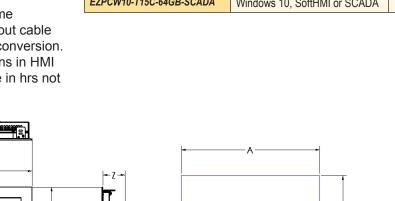

PANEL CUTOUT

| Unit | Х            | Y            | Z          | А            | В            |
|------|--------------|--------------|------------|--------------|--------------|
| Size |              |              |            |              |              |
| 10"  | 12.10[307.3] | 9.26[235.2]  | 2.73[69.3] | 11.45[290.8] | 8.61[218.7]  |
| 12"  | 13.24[336.3] | 10.46[265.7] | 2.73[69.3] | 12.60[320.0] | 9.81[247.1]  |
| 15″  | 14.88[377.9] | 11.90[302.3] | 2.73[69.3] | 14.19[360.4] | 11.17[283.7] |