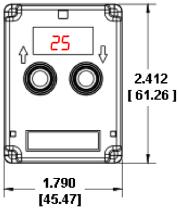

d monitor time.
- Push Buttons to set time very accurately. No quess work to set time
- Digital time setting to 1% instead of best guess of a knob setting of 10%
- One standard model to set time ranging from 0.01 Sec - 999 Hrs
- 1 TMM model can replace hundreds of different
- 1% resolution, 1% absolute accuracy and 0.1% repeat accuracy over the entire operating temperature range.
- Password protection for unauthorized access
- 3.553" depth instead of 4.28" in TDRs with knob
- Industry standard octal pins and 10 Amp relay contacts

### Model **Function** Price Del. On-delay, Off-delay, and Interval T1, T2, T3 See STK **Timers Timers** Web **CKK Timer** Repeat Cycle Timer STK One timer for all 4 functions of **Multi-function** On-delay, Off-delay, Cycle Timer STK

Timer

### **Dimensions**



**FRONT VIEW** 



**SIDE VIEW** 

## **EZ Timer Sockets**

and Interval Timer



**EZ-TMRSKT-8PIN** 



**EZ-TMRSKT-11PIN**