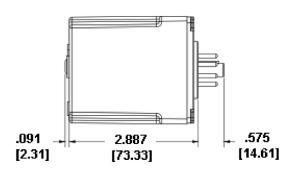

ush Buttons to set time very accurately. No quess work to set time
- Digital time setting to 1% instead of best guess of a knob setting of 10%
- One standard model to set time ranging from 0.01 Sec - 999 Hrs
- 1 TMM model can replace hundreds of different
- 1% resolution, 1% absolute accuracy and 0.1% repeat accuracy over the entire operating temperature range.
- Password protection for unauthorized access
- 3.553" depth instead of 4.28" in TDRs with knob
- Industry standard octal pins and 10 Amp relay contacts

### Model **Function** Price Del. On-delay, Off-delay, and Interval T1, T2, T3 See STK **Timers Timers** Web **CKK Timer** Repeat Cycle Timer STK One timer for all 4 functions of **Multi-function** On-delay, Off-delay, Cycle Timer STK

Timer

### **Dimensions**



**FRONT VIEW** 



**SIDE VIEW** 

## **EZ Timer Sockets**

and Interval Timer



**EZ-TMRSKT-8PIN** 



**EZ-TMRSKT-11PIN**